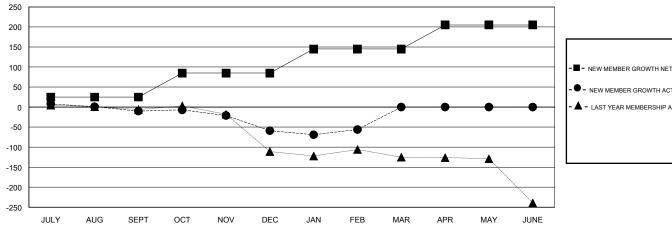

## GOALS AND ACTUAL MEMBERS CUMULATIVE

| -■- NEW MEMBER GROWTH NET GOAL    |
|-----------------------------------|
| - ● - NEW MEMBER GROWTH ACTUAL    |
| - ▲ - LAST YEAR MEMBERSHIP ACTUAL |
|                                   |
|                                   |
|                                   |
|                                   |
|                                   |