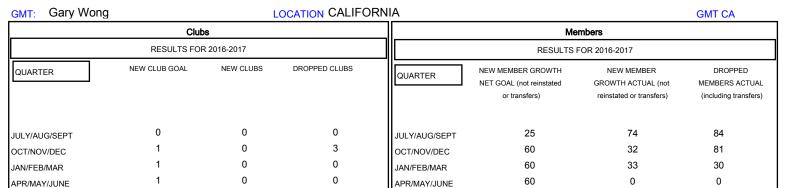

## MONTHLY MEMBERSHIP PROGRESS REPORT

## District 4 L2

Results as of: 2/28/2017



## GOALS AND ACTUAL NEW CLUBS CUMULATIVE



## GOALS AND ACTUAL MEMBERS CUMULATIVE



| -■- NEW MEMBER GROWTH NET GOAL    |
|-----------------------------------|
| - ● - NEW MEMBER GROWTH ACTUAL    |
| - ▲ - LAST YEAR MEMBERSHIP ACTUAL |
|                                   |
|                                   |
|                                   |
|                                   |
|                                   |

| DROPPED CLUBS: 3 |     |
|------------------|-----|
| DROPPED MEMBERS  |     |
| DECEASED         | 11  |
| CLUB CANCELLED   | 49  |
| OTHER            | 135 |
| TOTAL            | 195 |

| 25 CLUBS OF 49 ADDED 1 OR MORE<br>NEW MEMBERS | GENDER DISTRIBUTION           |              |     |
|-----------------------------------------------|---------------------------