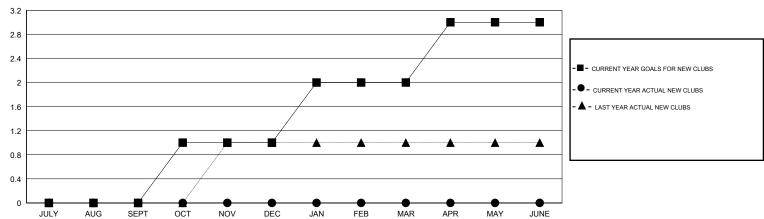

## MONTHLY MEMBERSHIP PROGRESS REPORT

## District 4 L2

Results as of: 2/28/2017



## GOALS AND ACTUAL NEW CLUBS CUMULATIVE



## GOALS AND ACTUAL MEMBERS CUMULATIVE



| -■- NEW MEMBER GROWTH NET GOAL    |
|-----------------------------------|
| - ● - NEW MEMBER GROWTH ACTUAL    |
| - ▲ - LAST YEAR MEMBERSHIP ACTUAL |
|                                   |
|                                   |
|                                   |
|                                   |
|                                   |

| DROPPED CLUBS: 3 |     |
|------------------|-----|
| DROPPED MEMBERS  |     |
| DECEASED         | 11  |
| CLUB CANCELLED   | 49  |
| OTHER            | 135 |
| TOTAL            | 195 |

| 25 CLUBS OF 49 ADDED 1 OR MORE<br>NEW MEMBERS | GENDER DISTRIBUTION           |              |     |
|-----------------------------------------------|-------------------------------|--------------|-----|
|